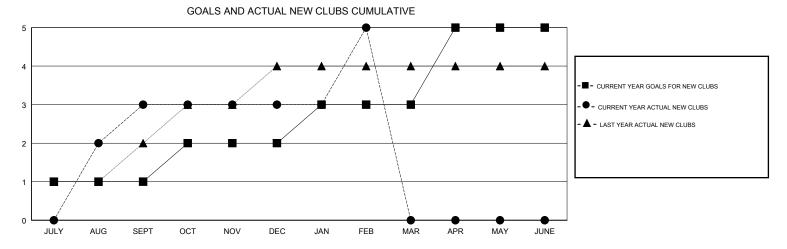

## District 324B4

Results as of: 02/28/2019

| DROPPED CLUBS: 9 |     | 69 CLUBS OF 133 ADDED 1 OR MORE<br>NEW MEMBERS | GENDER DISTRIBUTION           MALE         3,679 (82.51%)           FEMALE         780 (17.49%) |       |
|------------------|-----|------------------------------------------------|-------------------------------------------------------------------------------------------------|-------|
| DROPPED MEMBERS  |     |                                                | Women Percentage Fiscal Year Goal: 30%                                                          |       |
| DECEASED         | 13  | CLICK HERE FOR CUMULATIVE MEMBERSHIP DATA      | TOTAL FAMILY UNIT MEMBERS                                                                       | 1,388 |
| CLUB CANCELLED   | 165 |                                                | _                                                                                               | 734   |
| OTHER            | 218 |                                                | FAMILY MEMBERS PAYING HALF  DUES                                                                |       |
| TOTAL            | 396 |                                                |                                                                                                 |       |