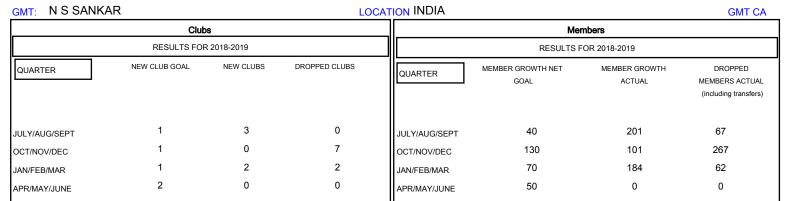

## District 324B4

Results as of: 02/28/2019

| DROPPED CLUBS: 9 |     | 69 CLUBS OF 133 ADDED 1 OR MORE<br>NEW MEMBERS | GENDER DISTRIBUTION           MALE         3,679 (82.51%)           FEMALE         780 (17.49%) |       |
|------------------|-----|------------------------------------------------|-------------------------------------------------------------------------------------------------|-------|
| DROPPED MEMBERS  |     |                                                | Women Percentage Fiscal Year Goal: 30%                                                          |       |
| DECEASED         | 13  | CLICK HERE FOR CUMULATIVE MEMBERSHIP DATA      | TOTAL FAMILY UNIT MEMBERS                                                                       | 1,388 |
| CLUB CANCELLED   | 165 |                                                | _                                                                                               | 734   |
| OTHER            | 218 |                                                | FAMILY MEMBERS PAYING HALF  DUES                                                                |       |
| TOTAL            | 396 |                                                |                                                                                                 |       |