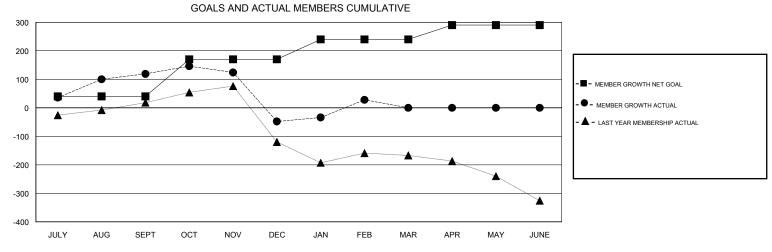

## District 324B4

Results as of: 02/28/2019

| DROPPED CLUBS: 9 |     | 69 CLUBS OF 133 ADDED 1 OR MORE<br>NEW MEMBERS | GENDER DISTRIBUTION           MALE         3,679 (82.51%)           FEMALE         780 (17.49%) |       |
|------------------|-----|------------------------------------------------|-------------------------------------------------------------------------------------------------|-------|
| DROPPED MEMBERS  |     |                                                | Women Percentage Fiscal Year Goal: 30%                                                          |       |
| DECEASED         | 13  | CLICK HERE FOR CUMULATIVE MEMBERSHIP DATA      | TOTAL FAMILY UNIT MEMBERS                                                                       | 1,388 |
| CLUB CANCELLED   | 165 |                                                | _                                                                                               | 734   |
| OTHER            | 218 |                                                | FAMILY MEMBERS PAYING HALF  DUES                                                                |       |
| TOTAL            | 396 |                                                |                                                                                                 |       |